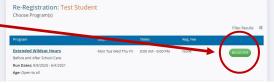

- Go to the Parent Portal at myprocare.com
- Enter the email address used to create the family account and password
- On the main Account page, in the **Alerts** notification box, it will say *Registrations are Available*. Please click **View** to see the available programs.
- Select Begin Re-Registration
- Click on the child you would like to register then click Select Programs
- Select 2023-2024 Extended Wildcat Hours by selecting Register on the right side
  Pre-Kindergarten students do not need to be enrolled in the Extended
  Wildcat Hours Program as it is already included with the program
- Select Review Child Information
- Once the information has been reviewed and the grade level added for the school year, select **Continue**
- If there are multiple children listed on the account, it will ask if you would like to enroll the other children.
- Complete the above steps for each student you would like to enroll
- Once all students and the appropriate programs are selected, select Continue
- Review the Program Registration for the students then select Continue