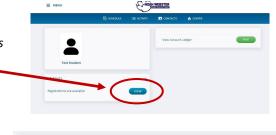

- Go to the Parent Portal at myprocare.com
- Enter the email address used to create the family account and password
- On the main Account page, in the **Alerts** notification box, it will say *Registrations are Available*. Please click **View** to see the available programs.
- Select Begin Re-Registration
- Click on the child you would like to register then click Select Programs
- Select 2023-2024 Extended Wildcat Hours by selecting Register on the right side
  Pre-Kindergarten students do not need to be enrolled in the Extended
  Wildcat Hours Program as it is already included with the program
- Select Review Child Information
- Once the information has been reviewed and the grade level added for the school year, select **Continue**
- If there are multiple children listed on the account, it will ask if you would like to enroll the other children.
- Complete the above steps for each student you would like to enroll
- Once all students and the appropriate programs are selected, select Continue
- Review the Program Registration for the students then select Continue